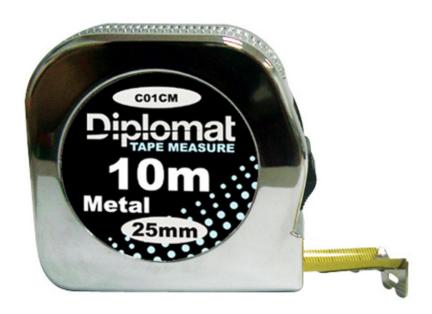

## 10M METAL TAPE MEASURE CO1CM

If you are after a longer lasting tape mesaure, C01B/9m Metal Tape Measure will be your best choice! It features a high quality high impact chrome metal case for heavy duty use. Also features a 25mm wide nylon coated metal tape that extends up to 10 metres in total. The 90° right angle case design allows the tape to fit nicely in the palm your hand with easy access blade lock.

- High-impact high quality chrome metal case for superior durability
- 25mm blade width for strength and visibility
- 90° right angle case design for better grip and comfort
- Clear coat blade protection for durability and long lasting
- Positive blade lock for accurate measurements
- Belt clip included