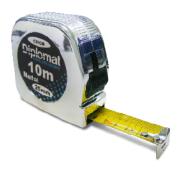

## 10M METAL TAPE MEASURE CO1CM

If you are after a longer lasting tape mesaure, C01B/9m Metal Tape Measure will be your best choice! It features a high quality high impact chrome metal case for heavy duty use. Also features a 25mm wide nylon coated metal tape that extends up to 10 metres in total. The 90° right angle case design allows the tape to fit nicely in the palm your hand with easy access blade lock.

- High-impact high quality chrome metal case for superior durability
- 25mm blade width for strength and visibility
- 90° right angle case design for better grip and comfort
- Clear coat blade protection for durability and long lasting
- Positive blade lock for accurate measurements
- Belt clip included